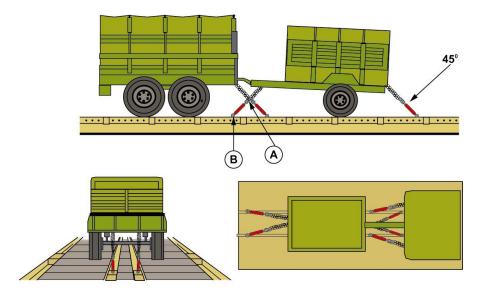

## TRAILER AND PRIME MOVER (WHEN ATTACHED) RAC 6088B

| Item | No. of Pcs.  | Description                                       |
|------|--------------|---------------------------------------------------|
| A    | 4            | Chains 3/8" (MBS 36,000 LBS.)                     |
| В    | 1 ea. Item A | Turnbuckles with jam nuts tightened wrench tight. |

## TRAILER AND PRIME MOVER (WHEN ATTACHED)

RAC 6088B (Concluded)

| TRAILER CARGO 4 WHEELED /SKI AMPH 1000KG PAYLOAD | 2,403 LBS. |
|--------------------------------------------------|------------|
| TRAILER FLATBED BEAVERTAIL TILT DECK 30K LBS.    | 7,785 LBS. |
| TRAILER FLATBED BEAVERTAIL 40K LBS.              | 9,800 LBS. |
| TRAILER PLS FULL 15FT                            | 6,614 LBS. |
| TRAILER TANK WATER 1.5TM                         | 2,403 LBS. |

**NOTE:** PINTLES MUST HAVE PINTLE LOCK SECURED WITH COTTER KEY OR WIRE