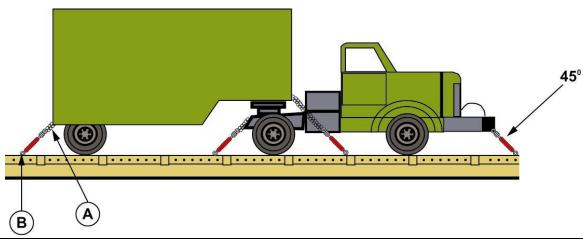

## SEMI-TRAILER ATTACHED TO PRIME MOVER RAC 6088B

| Item | No. of Pcs.     | Description                                       |
|------|-----------------|---------------------------------------------------|
| A    | 8               | Chains 1/2" (MBS 55,000 LBS.)                     |
| В    | 1 ea. Item<br>A | Turnbuckles with jam nuts tightened wrench tight. |