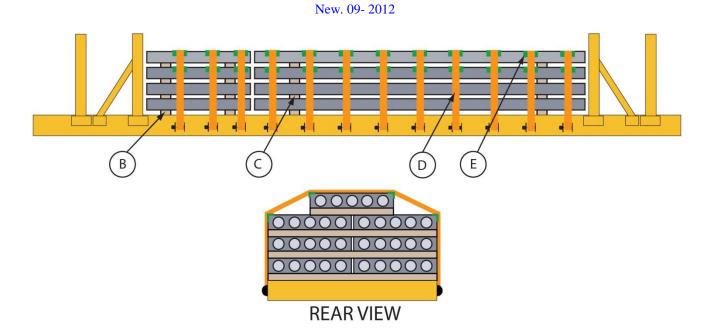

## CONCRETE HOLLOW STRUCTURE MAXIMUM 8 FEET WIDE 4 TO 40 FEET LONG LOADED ON FLAT RACK EQUIPPED WITH END BULKHEADS.

RAC 17508

| Item | No. of Items                                      | Description                                                                                                                                                                        |
|------|---------------------------------------------------|------------------------------------------------------------------------------------------------------------------------------------------------------------------------------------|
| А    |                                                   | Vacant                                                                                                                                                                             |
| В    | 2 per pile                                        | Bearing pieces: hardwood 3 in. $\times$ 4 in. Length equal to width of load. Locate pieces 2 feet from each end of pile.                                                           |
| C    | 2 per pile.                                       | Separators: hardwood 4 in. $\times$ 4 in. Length equal to width of load.<br>Locate pieces 2 feet from each end of pile.                                                            |
| D    | Minimum 2 per<br>pile or 1 for<br>every 5000 lbs. | Tie-down bands: 3 in. Polyester webbing with a MBS of 1600 lbs.<br>Place across top of load and secure to winches. Strapping must be<br>tensioned with the proper tensioning tool. |
| Е    | 1 per corner                                      | Corner protector weather resistant: 1 per each corner under web strap.                                                                                                             |