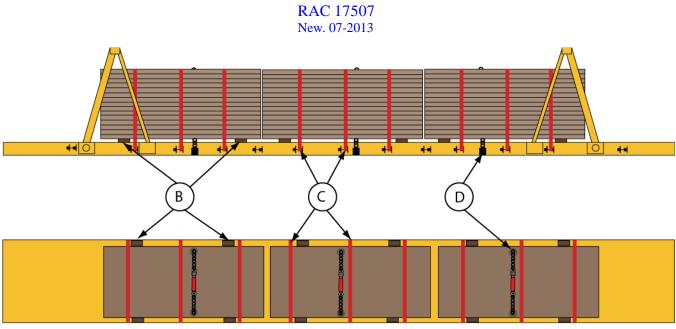

## POLYETHYLENE RIG MATTING ON A FLAT RACK

**TOP VIEW** 

| Item | No. of Items | Description                                                                                                                                                                                                                                                                                                                    |
|------|--------------|--------------------------------------------------------------------------------------------------------------------------------------------------------------------------------------------------------------------------------------------------------------------------------------------------------------------------------|
| А    |              | Vacant                                                                                                                                                                                                                                                                                                                         |
| В    | 2 per pile   | Bearing pieces: hardwood 3 in. x 4 in.                                                                                                                                                                                                                                                                                         |
| C    | 3 per pile   | Tie-Down bands: PVC treated polyester webbing, 4 in. wide with a minimum of 5,400 lbs. working load limit. Straps must be secured to flatrack on side opposite winch, pass around piles and secured to winch assembly. Tension with the use of a 24 in. to 30 in. bar.                                                         |
| D    | 1 per pile   | Binder Chain Tie Down: 3/8 in. grade 70 with a Minimumbreaking strength 28,400 lbs. Pass chains over the pile through holes in the mats and secure in a stake pocket on each side of the trailer. They shall be placed as close as possible to center of the pile. Wire chain hooks and chain binder handle in locked position |

## **NOTES:**

- 1- At origin load must be centered on rack
- 2- Height of pile must not exceed 66 inches including bearing pieces
- 3- When tote is loaded on car it must be placed between two piles and secured with 2 tie-down bands or chain.(items C or D)