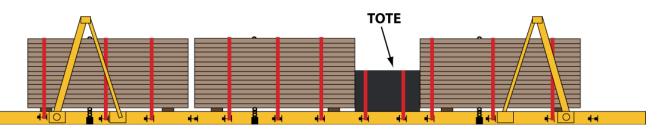

## **NOTES:**

- 1- At origin load must be centered on rack
- 2- Height of pile must not exceed 66 inches including bearing pieces
- 3- When tote is loaded on car it must be placed between two piles and secured with 2 tie-down bands or chain.(items C or D)