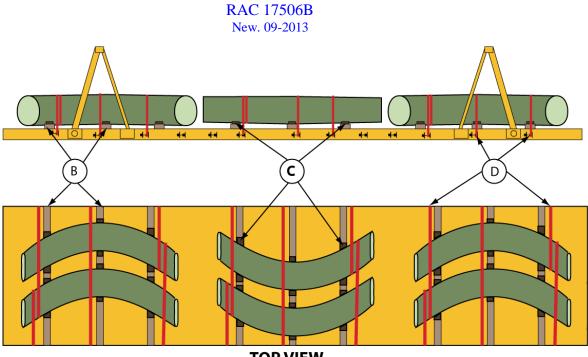

## PIPES STEEL ELBOWS COATED 36 IN. DIAMETER, 10 FT. LONG AND OVER AT 30 TO 60 DEGREE BEND ON A FLAT RACK

**TOP VIEW** 

| Item | No. of Items                                                                            | Description                                                                                                                                                                                                                                                                                                                       |
|------|-----------------------------------------------------------------------------------------|-----------------------------------------------------------------------------------------------------------------------------------------------------------------------------------------------------------------------------------------------------------------------------------------------------------------------------------|
| А    |                                                                                         | Vacant                                                                                                                                                                                                                                                                                                                            |
| В    | 3 per set of pipes                                                                      | Bearing pieces: hardwood 4 in x 3 in                                                                                                                                                                                                                                                                                              |
| C    | 4 per bearing pieces                                                                    | Chocks: wood chocks on each side of elbows attached to Item B bearing pieces.                                                                                                                                                                                                                                                     |
| D    | 3 per set of<br>pipes 16 feet or<br>less add 1 for<br>each additional<br>6 feet or less | Tie-Down bands: PVC treated polyester webbing, 4 in. wide with a minimum of 20,000 lbs minimum breaking strength. Straps must be secured to flatrack on side opposite winch. Tension with the use of a 24 in. to 30 in. bar. Each pipe in the load must have at least one of the straps completely encircling (choking) the pipe. |

## **NOTES:**

- 1. Load to be evenly distributed over the length of the deck and side to side.
- 2. When it is possible to nest pipes together Item D straps are to encircle both pipes tying them together.
- 3. When pipes are longer than 16 feet all bands must be applied in the choker configuration.