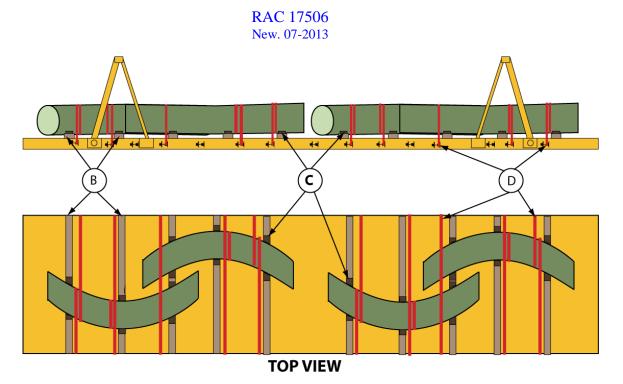

## PIPE STEEL ELBOWS COATED 36 IN. DIAMETER, 10 FT. LONG AND OVER AT 30 TO 60 DEGREE BEND ON A FLAT RACK

| Item | No. of Items                                                                     | Description                                                                                                                                                                                                                                                                                                                              |
|------|----------------------------------------------------------------------------------|------------------------------------------------------------------------------------------------------------------------------------------------------------------------------------------------------------------------------------------------------------------------------------------------------------------------------------------|
| А    |                                                                                  | Vacant                                                                                                                                                                                                                                                                                                                                   |
| В    | 3 per piece                                                                      | Bearing pieces: hardwood 4 in x 3 in                                                                                                                                                                                                                                                                                                     |
| C    | 6 per piece                                                                      | Chocks: wood chocks on each side of elbows attached to Item B bearing pieces.                                                                                                                                                                                                                                                            |
| D    | 3 per piece 16<br>feet or less add<br>1 for each<br>additional 6 feet<br>or less | Tie-Down bands: PVC treated polyester webbing, 4 in. wide with a minimum of 20,000 lbs breaking strength. Straps must be secured to flatrack on side opposite winch, pass around elbows and secured to winch assembly. Where pipes overlap, pass strap over both pipes securing to deck. Tension with the use of a 24 in. to 30 in. bar. |

## **NOTES:**

- 1. Load to be evenly distributed over the length of the deck and side to side.
- 2. When it is possible to nest pipes together Item D straps are to encircle both pipes tying them together.
- 3. When pipes are longer than 16 feet all bands must be applied in the choker configuration.