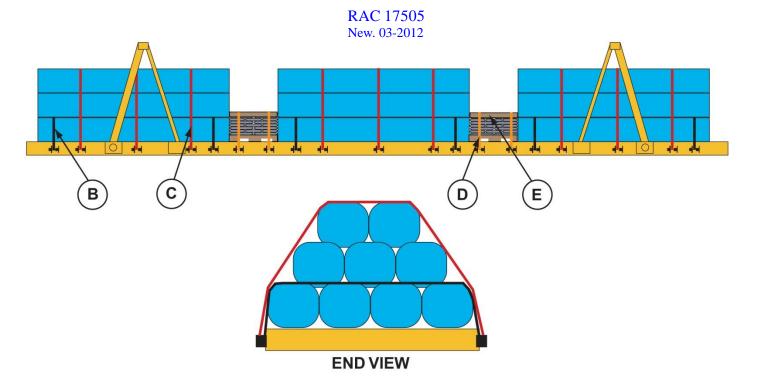

## ROLLS OF LANDFILL MATTING LOADED ON A FLAT RACK

| Item | No. of Items      | Description                                                                                                                                                                                                                                                                       |
|------|-------------------|-----------------------------------------------------------------------------------------------------------------------------------------------------------------------------------------------------------------------------------------------------------------------------------|
| A    |                   | Vacant                                                                                                                                                                                                                                                                            |
| В    | 2 per first layer | Tie-Down bands: PVC treated polyester webbing, 4 in. wide with a minimum of 5,000 lbs. working load limit. Straps must be secured to flatrack on side opposite winch, pass over top of first layer and secured to winch assembly. Tension with the use of a 24 in. to 30 in. bar. |
| С    | 3 per pile.       | Tie-Down bands: PVC treated polyester webbing, 4 in. wide with a minimum of 5,000 lbs. working load limit. Straps must be secured to flatrack on side opposite winch, pass over top of load and secured to winch assembly. Tension with the use of a 24 in. to 30 in. bar.        |
| D    | 2 per skid        | Tie-Down bands: PVC treated polyester webbing, 4 in. wide with a minimum of 5,000 lbs. working load limit. Straps must be secured to flatrack on side opposite winch, pass over top of skid and secured to winch assembly. Tension with the use of a 24 in. to 30 in. bar.        |
| Е    | 2 per skid        | Corner protectors: Each cap assembly to consist of two (2) pieces lumber, 2 in. x 4 in. forming a corner angle over skid.                                                                                                                                                         |