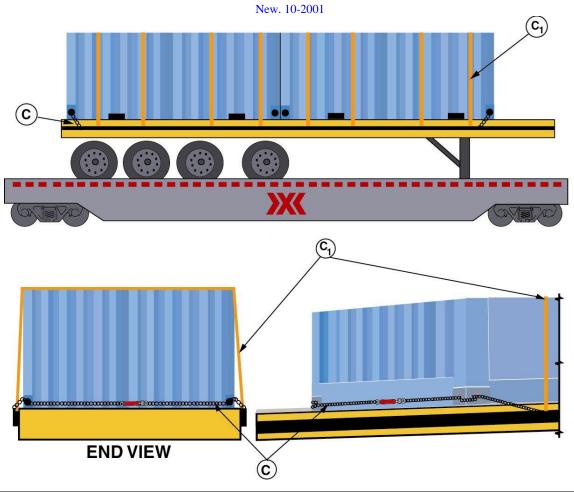

## **RAC** 17007

| Item | No. of pieces           | Description                                                                                                                                                                                    |
|------|-------------------------|------------------------------------------------------------------------------------------------------------------------------------------------------------------------------------------------|
| С    | 2                       | Chain pass through the corner casting, wrap around and pass again through the same casting. Similarly for the other side. The two chains are secured in the middle of the end of the container |
| C-1  | 2 per 20 feet container | Tie down: Polyester straps 3 in. wide with a minimum breaking strength of 15,000 lbs.                                                                                                          |
|      | 4 per 40 feet container |                                                                                                                                                                                                |

## **Notes:**

1. When two containers are butted tightly against each other, chains are not required at the butted ends.

See General Rules for further details.