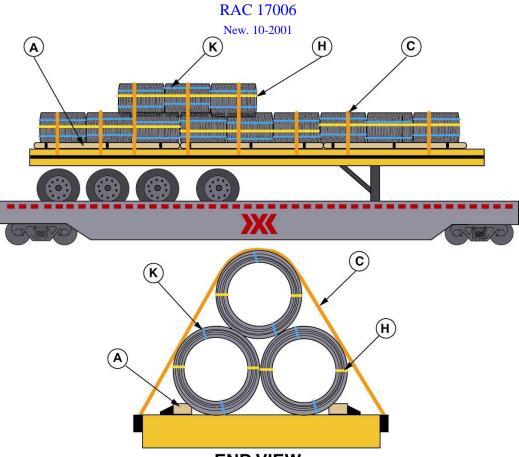

## WIRE COILS, STEEL, EYE LONGITUDINAL, FLATBED TRAILERS ON EXPRESSWAY CARS

**END VIEW** 

| Item | No. of pieces            | Description                                                                                                    |
|------|--------------------------|----------------------------------------------------------------------------------------------------------------|
| А    | 2 per unit               | Bearing pieces, 3 X 4 in. hardwood, held by steel brackets.                                                    |
| C    | 2 per unit<br>of 3 coils | Tie down straps: Polyester webbing 3 in. wide with a minimum breaking strength of 15,000 lbs.                  |
| Н    | 2 per unit<br>of 3 coils | Unitizing bands, 1- $3/4$ in. x .029 high-tension steel. Bands must be placed at 3 and 9 o'clock on the coils. |
| K    | 2 per package            | Package eye bands: high tension bands 1-1/4 x .029.                                                            |

## Notes:

- 1. Top tier coils should be properly nested between coils in bottom row.
- 2. Top tier units must have at least one tie down band over each coil.

See General Rules for further details.