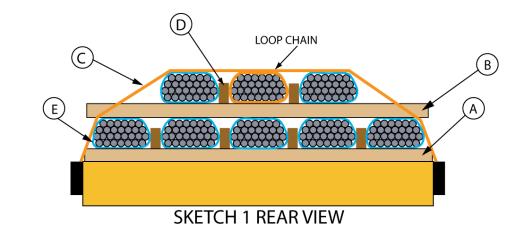

# RAC 17003 (continued) Revised June 2016

**SKETCH 2 REAR VIEW** 

## **SKETCH 2 TOP VIEW**

| Item | No. of Pcs. | Description                                                                                                                                                                                                                                                                                                                                                                                                    |
|------|-------------|----------------------------------------------------------------------------------------------------------------------------------------------------------------------------------------------------------------------------------------------------------------------------------------------------------------------------------------------------------------------------------------------------------------|
| A    | 5 per pile  | Bearing pieces: hardwood 3 X 4 in. Wider edge of bearing piece must bear against deck when loading and unloading permits. Bearing pieces are not secured to deck. They should be placed not nearer than 12 in. from the ends of the deck or any possible interference, except for overhanging loads where the outer bearing piece must not be closer than 5 in. to the end of the deck at the overhanging end. |
| В    | 5 per pile  | Separators: hardwood 3 X 4 in. To be positioned above bearing pieces (Item A).                                                                                                                                                                                                                                                                                                                                 |

# RAC 17003 (concluded) Revised June 2016

| Item | No. of Pcs.                         | Description                                                                                                                                                                                                                                                                                                                                                                                                                                                                                                                                                                                                               |
|------|-------------------------------------|---------------------------------------------------------------------------------------------------------------------------------------------------------------------------------------------------------------------------------------------------------------------------------------------------------------------------------------------------------------------------------------------------------------------------------------------------------------------------------------------------------------------------------------------------------------------------------------------------------------------------|
| С    | At least 10 per pile                | Chains or polyester straps may be used. The trailer must be equipped with at least 10 chains or straps and each chain or strap must be used, except if the length of the load is such that a chain or strap will not contact the load when passing laterally over the deck. Chains or straps are not to be secured diagonally across the load. Approved chain binders required and they must be secured to prevent from opening. Some chains will require to be looped around one or two packages depending on the number of packages loaded on second row. See <b>SKETCH 1</b> , <b>SKETCH 2</b> and <b>TABLE</b> below. |
| D    | Add as per<br>number of<br>packages | Spacer blocks 3 X 3 X 12 IN. To be positioned between each packages above each bearing pieces and each separators                                                                                                                                                                                                                                                                                                                                                                                                                                                                                                         |
| Е    | 8 per pile                          | Package bands: high tension 1-1/4 in. x .029 in.                                                                                                                                                                                                                                                                                                                                                                                                                                                                                                                                                                          |