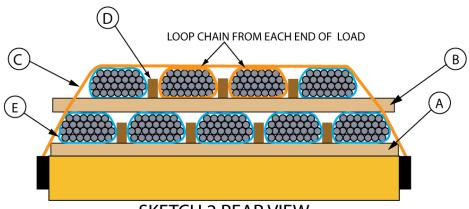

# RAC 17003 (continued) Revised June 2016

**SKETCH 2 REAR VIEW** 

## **SKETCH 2 TOP VIEW**

| Item | No. of Pcs. | Description                                                                                                                                                                                                                                                                                                                                                                                                    |
|------|-------------|----------------------------------------------------------------------------------------------------------------------------------------------------------------------------------------------------------------------------------------------------------------------------------------------------------------------------------------------------------------------------------------------------------------|
| A    | 5 per pile  | Bearing pieces: hardwood 3 X 4 in. Wider edge of bearing piece must bear against deck when loading and unloading permits. Bearing pieces are not secured to deck. They should be placed not nearer than 12 in. from the ends of the deck or any possible interference, except for overhanging loads where the outer bearing piece must not be closer than 5 in. to the end of the deck at the overhanging end. |
| В    | 5 per pile  | Separators: hardwood 3 X 4 in. To be positioned above bearing pieces (Item A).                                                                                                                                                                                                                                                                                                                                 |

# RAC 17003 (concluded) Revised June 2016

| Item | No. of Pcs.                         | Description                                                                                                                                                                                                                                                                                                                                                                                                                                                                                                                                                                                                               |
|------|-------------------------------------|---------------------------------------------------------------------------------------------------------------------------------------------------------------------------------------------------------------------------------------------------------------------------------------------------------------------------------------------------------------------------------------------------------------------------------------------------------------------------------------------------------------------------------------------------------------------------------------------------------------------------|
| С    | At least 10 per pile                | Chains or polyester straps may be used. The trailer must be equipped with at least 10 chains or straps and each chain or strap must be used, except if the length of the load is such that a chain or strap will not contact the load when passing laterally over the deck. Chains or straps are not to be secured diagonally across the load. Approved chain binders required and they must be secured to prevent from opening. Some chains will require to be looped around one or two packages depending on the number of packages loaded on second row. See <b>SKETCH 1</b> , <b>SKETCH 2</b> and <b>TABLE</b> below. |
| D    | Add as per<br>number of<br>packages | Spacer blocks 3 X 3 X 12 IN. To be positioned between each packages above each bearing pieces and each separators                                                                                                                                                                                                                                                                                                                                                                                                                                                                                                         |
| Е    | 8 per pile                          | Package bands: high tension 1-1/4 in. x .029 in.                                                                                                                                                                                                                                                                                                                                                                                                                                                                                                                                                                          |

| Number of packages on second row | Number of packages to be encircled with chain(s)         |
|----------------------------------|----------------------------------------------------------|
| 2                                | No package encircled.                                    |
| 3                                | 1 chain encircles the middle package.                    |
| 4                                | 2 chains encircle second and third packages.             |
|                                  | (1 chain in front of the trailer and 1 chain at the back |
|                                  | of the trailer.)                                         |