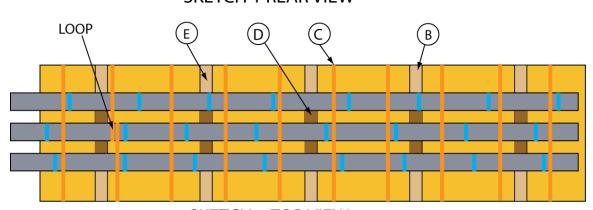

#### RAC 17003

Revised June 2016

**SKETCH 1 TOP VIEW** 

## **SKETCH 2 TOP VIEW**

| Item | No. of Pcs. | Description                                                                                                                                                                                                                                                                                                                                                                                                    |
|------|-------------|----------------------------------------------------------------------------------------------------------------------------------------------------------------------------------------------------------------------------------------------------------------------------------------------------------------------------------------------------------------------------------------------------------------|
| A    | 5 per pile  | Bearing pieces: hardwood 3 X 4 in. Wider edge of bearing piece must bear against deck when loading and unloading permits. Bearing pieces are not secured to deck. They should be placed not nearer than 12 in. from the ends of the deck or any possible interference, except for overhanging loads where the outer bearing piece must not be closer than 5 in. to the end of the deck at the overhanging end. |
| В    | 5 per pile  | Separators: hardwood 3 X 4 in. To be positioned above bearing pieces (Item A).                                                                                                                                                                                                                                                                                                                                 |

# RAC 17003 (concluded) Revised June 2016

| Item | No. of Pcs.                         | Description                                                                                                                                                                                                                                                                                                                                                                                                                                                                                                                                                                                                               |
|------|-------------------------------------|---------------------------------------------------------------------------------------------------------------------------------------------------------------------------------------------------------------------------------------------------------------------------------------------------------------------------------------------------------------------------------------------------------------------------------------------------------------------------------------------------------------------------------------------------------------------------------------------------------------------------|
| С    | At least 10 per pile                | Chains or polyester straps may be used. The trailer must be equipped with at least 10 chains or straps and each chain or strap must be used, except if the length of the load is such that a chain or strap will not contact the load when passing laterally over the deck. Chains or straps are not to be secured diagonally across the load. Approved chain binders required and they must be secured to prevent from opening. Some chains will require to be looped around one or two packages depending on the number of packages loaded on second row. See <b>SKETCH 1</b> , <b>SKETCH 2</b> and <b>TABLE</b> below. |
| D    | Add as per<br>number of<br>packages | Spacer blocks 3 X 3 X 12 IN. To be positioned between each packages above each bearing pieces and each separators                                                                                                                                                                                                                                                                                                                                                                                                                                                                                                         |
| Е    | 8 per pile                          | Package bands: high tension 1-1/4 in. x .029 in.                                                                                                                                                                                                                                                                                                                                                                                                                                                                                                                                                                          |