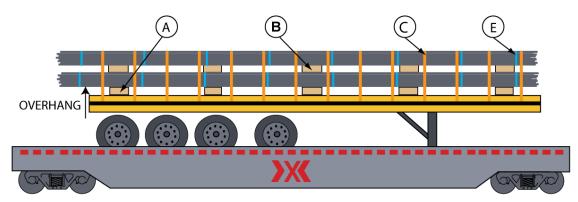

#### RAC 17003

Revised June 2016

**SKETCH 1 TOP VIEW** 

## **SKETCH 2 TOP VIEW**

| Item | No. of Pcs. | Description                                                                                                                                                                                                                                                                                                                                                                                                    |
|------|-------------|----------------------------------------------------------------------------------------------------------------------------------------------------------------------------------------------------------------------------------------------------------------------------------------------------------------------------------------------------------------------------------------------------------------|
| A    | 5 per pile  | Bearing pieces: hardwood 3 X 4 in. Wider edge of bearing piece must bear against deck when loading and unloading permits. Bearing pieces are not secured to deck. They should be placed not nearer than 12 in. from the ends of the deck or any possible interference, except for overhanging loads where the outer bearing piece must not be closer than 5 in. to the end of the deck at the overhanging end. |
| В    | 5 per pile  | Separators: hardwood 3 X 4 in. To be positioned above bearing pieces (Item A).                                                                                                                                                                                                                                                                                                                                 |

#### **Notes:**

- 1. Use of corner protectors is optional for both chains and straps.
- 2. Overhanging must not exceed 20 % of the total length of the load.
- 3. Overhang is only permitted for full-length pieces.
- 4. **TABLE:**