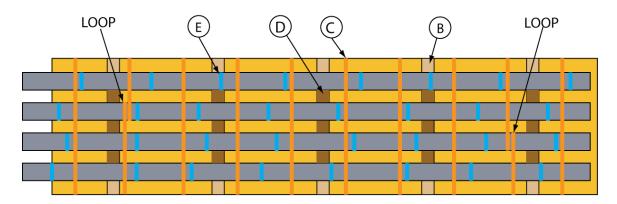

## **SKETCH 2 TOP VIEW**

| Item | No. of Pcs. | Description                                                                                                                                                                                                                                                                                                                                                                                                    |
|------|-------------|----------------------------------------------------------------------------------------------------------------------------------------------------------------------------------------------------------------------------------------------------------------------------------------------------------------------------------------------------------------------------------------------------------------|
| A    | 5 per pile  | Bearing pieces: hardwood 3 X 4 in. Wider edge of bearing piece must bear against deck when loading and unloading permits. Bearing pieces are not secured to deck. They should be placed not nearer than 12 in. from the ends of the deck or any possible interference, except for overhanging loads where the outer bearing piece must not be closer than 5 in. to the end of the deck at the overhanging end. |
| В    | 5 per pile  | Separators: hardwood 3 X 4 in. To be positioned above bearing pieces (Item A).                                                                                                                                                                                                                                                                                                                                 |

# RAC 17003 (concluded) Revised June 2016

| Item | No. of Pcs.                         | Description                                                                                                                                                                                                                                                                                                                                                                                                                                                                                                                                                                                                               |
|------|-------------------------------------|---------------------------------------------------------------------------------------------------------------------------------------------------------------------------------------------------------------------------------------------------------------------------------------------------------------------------------------------------------------------------------------------------------------------------------------------------------------------------------------------------------------------------------------------------------------------------------------------------------------------------|
| С    | At least 10 per pile                | Chains or polyester straps may be used. The trailer must be equipped with at least 10 chains or straps and each chain or strap must be used, except if the length of the load is such that a chain or strap will not contact the load when passing laterally over the deck. Chains or straps are not to be secured diagonally across the load. Approved chain binders required and they must be secured to prevent from opening. Some chains will require to be looped around one or two packages depending on the number of packages loaded on second row. See <b>SKETCH 1</b> , <b>SKETCH 2</b> and <b>TABLE</b> below. |
| D    | Add as per<br>number of<br>packages | Spacer blocks 3 X 3 X 12 IN. To be positioned between each packages above each bearing pieces and each separators                                                                                                                                                                                                                                                                                                                                                                                                                                                                                                         |
| Е    | 8 per pile                          | Package bands: high tension 1-1/4 in. x .029 in.                                                                                                                                                                                                                                                                                                                                                                                                                                                                                                                                                                          |

#### **Notes:**

- 1. Use of corner protectors is optional for both chains and straps.
- 2. Overhanging must not exceed 20 % of the total length of the load.
- 3. Overhang is only permitted for full-length pieces.
- 4. **TABLE:**