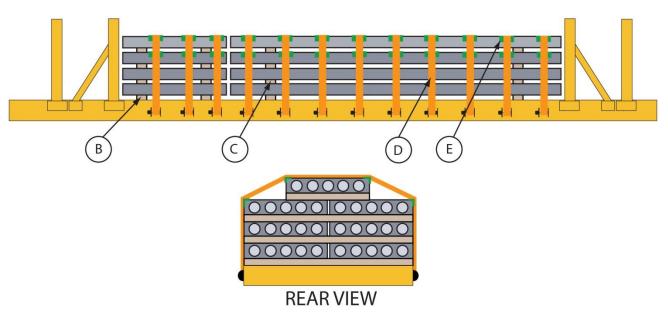

## CONCRETE HOLLOW STRUCTURE MAXIMUM 8 FEET WIDE 4 TO 40 FEET LONG LOADED ON FLAT RACK EQUIPPED WITH END BULKHEADS.

RAC 13009 New. 09- 2012

| Item | No. of Items                                      | Description                                                                                                                                                                  |
|------|---------------------------------------------------|------------------------------------------------------------------------------------------------------------------------------------------------------------------------------|
| A    |                                                   | Vacant                                                                                                                                                                       |
| В    | 2 per pile                                        | Bearing pieces: hardwood 3 in. × 4 in. Length equal to width of load. Locate pieces 2 feet from each end of pile.                                                            |
| С    | 2 per pile.                                       | Separators: hardwood 4 in. × 4 in. Length equal to width of load. Locate pieces 2 feet from each end of pile.                                                                |
| D    | Minimum 2 per<br>pile or 1 for<br>every 5000 lbs. | Tie-down bands: 3 in. Polyester webbing with a MBS of 1600 lbs. Place across top of load and secure to winches. Strapping must be tensioned with the proper tensioning tool. |
| Е    | 1 per corner                                      | Corner protector weather resistant: 1 per each corner under web strap.                                                                                                       |