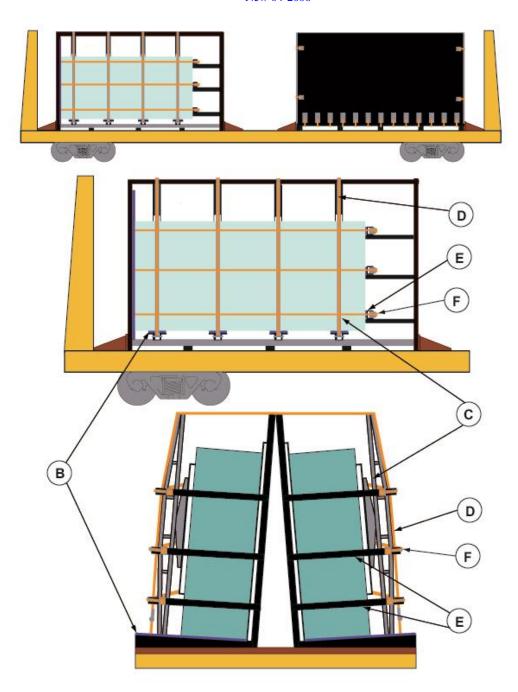

# GLASS PANELS, LOADED ON SPECIALLY EQUIPPED FLAT CARS WITH PERMANENT END BULKHEADS.

## GLASS PANELS, LOADED ON SPECIALLY EQUIPPED FLAT CARS WITH PERMANENT END BULKHEADS.

### RAC 13001 (Concluded) New 04-2006

| Item | No. of Pcs.   | Description                                                                        |
|------|---------------|------------------------------------------------------------------------------------|
| A    |               | Vacant                                                                             |
| В    | 4 per package | Bearing Pieces: permanent floor bearing pieces wedged at 90 degrees to the A-frame |
| C    | 4 per package |                                                                                    |
| D    | 4 per package | Tie-Down Bands:                                                                    |
| Е    | 3 per package |                                                                                    |
| F    | 3 per package | Tie-Down Bands:                                                                    |