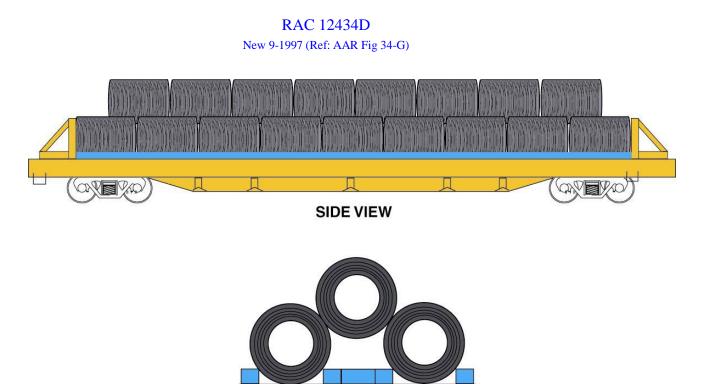

## WIRE COILS, 50 IN. IN DIAMETER OR LESS SPECIALLY EQUIPPED FLAT CARS WITH PERMANENT END BULKHEADS, STEEL SIDE RAILS EXTENDING 4 IN. ABOVE CAR DECK, AND 6 IN. X 8 IN. RAIL TIES

**END VIEW** 

| Item | No. of Pcs. | Description |
|------|-------------|-------------|
| А    |             | Vacant.     |

## Notes:

- 1. Load must be centrally located on car.
- 2. Each coil is to be tied with 4 (4), <sup>1</sup>/<sub>4</sub> in. diameter wire ties located equally spaced on coil while compressed.
- 3. All coils to be tight against each other to eliminate voids.
- 4. Upper row of coils must be nested in the rows below.

See General Rules for further details.