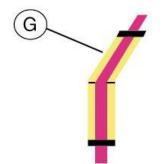

## RAC 12311 (concluded) New 9-1997

| Item | No. of Pcs. | Description                                                                                                                                            |
|------|-------------|--------------------------------------------------------------------------------------------------------------------------------------------------------|
| F    | 8           | Encircling Bands: 2 in. x .044 in. high-tension bands. Locate approximately 2 ft. from each end of load and others spaced equally as shown on drawing. |
| G    | 4 per band. | Band protectors: steel corner protectors. Locate as shown on drawing.                                                                                  |