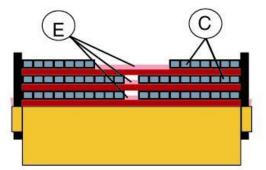

## BILLETS, STEEL, MINIMUM 45 FT. IN LENGTH FLAT CARS OVER 48 FT. IN LENGTH EQUIPPED WITH PERMANENT END BULKHEADS

| Item | No. of Pcs. | Description                                                                                                                                      |
|------|-------------|--------------------------------------------------------------------------------------------------------------------------------------------------|
| А    |             | Vacant.                                                                                                                                          |
| В    | 6           | Bearing Pieces: Hardwood, 4 in. x 4 in. length to be equal to width of car floor, in one piece and preferably rough. Locate as shown in drawing. |
| С    | 6 per pile  | Separators: Hardwood, 4 in. x 4 in. length to be equal to width of pile. Locate as shown in drawing.                                             |
| D    | 12          | Stakes: Hardwood, 4 in. x 4 in. extending a minimum of 6 in. above top of load. Locate as shown in drawing.                                      |
| Е    | 2 per pile. | Laminated Filler blocks: Lumber, length to suit. Locate and secure on the 2 <sup>nd</sup> and 5 <sup>th</sup> items "B" and "C".                 |