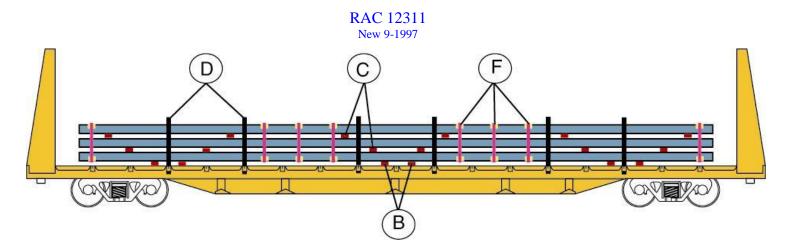

## BILLETS, STEEL, MINIMUM 45 FT. IN LENGTH FLAT CARS OVER 48 FT. IN LENGTH EQUIPPED WITH PERMANENT END BULKHEADS

| Item | No. of Pcs. | Description                                                                                                                                      |
|------|-------------|--------------------------------------------------------------------------------------------------------------------------------------------------|
| А    |             | Vacant.                                                                                                                                          |
| В    | 6           | Bearing Pieces: Hardwood, 4 in. x 4 in. length to be equal to width of car floor, in one piece and preferably rough. Locate as shown in drawing. |
| С    | 6 per pile  | Separators: Hardwood, 4 in. x 4 in. length to be equal to width of pile. Locate as shown in drawing.                                             |
| D    | 12          | Stakes: Hardwood, 4 in. x 4 in. extending a minimum of 6 in. above top of load. Locate as shown in drawing.                                      |
| Е    | 2 per pile. | Laminated Filler blocks: Lumber, length to suit. Locate and secure on the 2 <sup>nd</sup> and 5 <sup>th</sup> items "B" and "C".                 |

## RAC 12311 (concluded) New 9-1997

| Item | No. of Pcs. | Description                                                                                                                                            |
|------|-------------|--------------------------------------------------------------------------------------------------------------------------------------------------------|
| F    | 8           | Encircling Bands: 2 in. x .044 in. high-tension bands. Locate approximately 2 ft. from each end of load and others spaced equally as shown on drawing. |
| G    | 4 per band. | Band protectors: steel corner protectors. Locate as shown on drawing.                                                                                  |