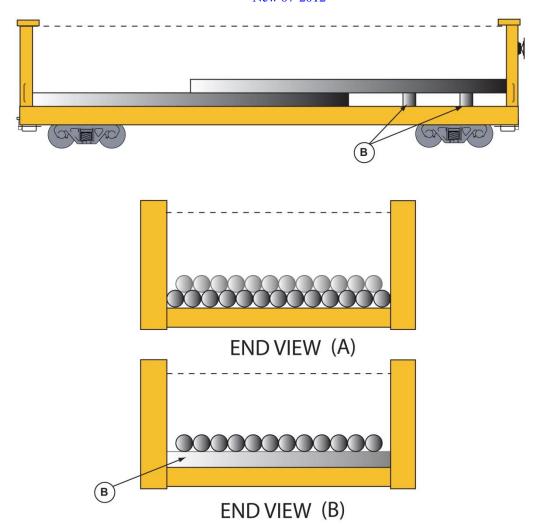

## STEEL BILLETS 8 ½ IN. O.D. 36 FT. LONG, GONDOLAS

RAC 12209 New 07-2012

| Item              | No. of Pcs.    | Description                                                                                                                                 |
|-------------------|----------------|---------------------------------------------------------------------------------------------------------------------------------------------|
| A                 |                | Vacant                                                                                                                                      |
| B<br>Optio<br>nal | 2 per overhang | Bearing Pieces: 8 in. x 8 in. steel beams or hard wood spaced as shown. Length equal to width of car in one piece. Locate crosswise in car. |