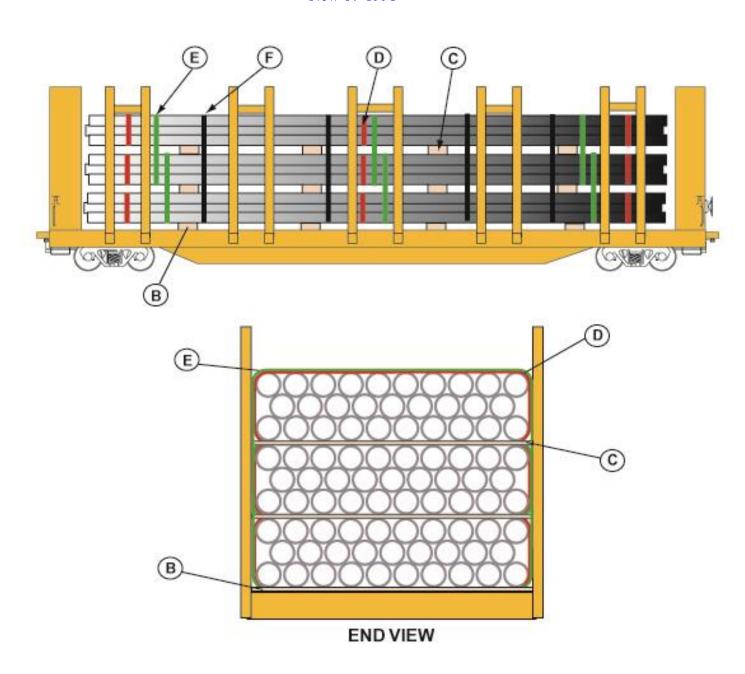

## RAC 12157 (Continued)) New 07-1998

| Item | No. of Pcs.                                                                              | Description                                                                                                                                                                                                                                                                                                                                                                                |
|------|------------------------------------------------------------------------------------------|--------------------------------------------------------------------------------------------------------------------------------------------------------------------------------------------------------------------------------------------------------------------------------------------------------------------------------------------------------------------------------------------|
| A    |                                                                                          | Vacant                                                                                                                                                                                                                                                                                                                                                                                     |
| В    | 4 per pile 38 ft.<br>long. Add 1 for<br>each additional<br>10 ft. or less                | Bearing Pieces; Hardwood, minimum 3 in. x 4 in., width must be 1 in. greater than height, in one piece and preferably rough. Length must be equal to width of car. Locate approximately 5 ft. from each end of load with others equally spaced between. Secure each to car floor with four common nails the length to be not less two inches greater than the thickness of bearing pieces. |
| С    | 4 per layer 40<br>ft. long. Add 1<br>for each<br>additional 10 ft.<br>or less.           | Separators: Hardwood, 2 in. x 4 in., must be in one piece and preferably rough. Length to equal width of load.                                                                                                                                                                                                                                                                             |
| D    | 3 per package                                                                            | Package Bands: 1 1/4 in. x .029 in. high-tension bands to encircle each package. Bands to be located approximately 3 ft. in from each end of load with others equally spaced between. Required when material is packaged.                                                                                                                                                                  |
| Е    | 3 per pile 40 ft<br>long. Add 1 for<br>each additional<br>10 ft. or less.                | Interlacing bands; 1 1/4 in. x .029 in. high-tension bands. Bands to be located approximately 3 ft in from each end of load with others equally spaced between. Bands are to encircle two packages together, interlocking layers 1 and 2, 2 and 3, 3 and 4 etc.                                                                                                                            |
| F    | 4 each for pipe<br>38 ft long or<br>less. Add 1 for<br>each additional<br>10 ft or less. | Encircling Bands: 1 ¼ in x .029 in. high tension bands. Bands to be located approximately 6 ft in from each end of load with others equally spaced between.                                                                                                                                                                                                                                |