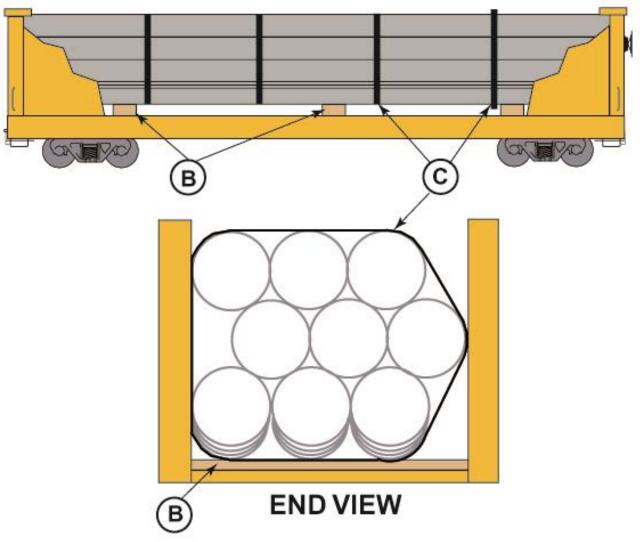

## STEEL PIPE 30 IN. O.D. 40 FT LONG OR LESS, 12 PIECES PER CAR, GONDOLAS WITH HIGH SIDES

RAC 12131B New 04-2010

| Item | No. of Pcs. | Description                                                                          |
|------|-------------|--------------------------------------------------------------------------------------|
| A    |             | Vacant                                                                               |
| В    | 3 per pile  | Bearing Pieces; Hardwood, minimum 2 in. x 4 in. x 9 ft. spaced as shown.             |
| С    | 4 per pile  | High tension bands: 2in. x .044in., encircling entire pile, suitably spaced as shown |

## **Notes and Additional Requirements:**

- 1. Suitable end bulkhead, below top of car ends, may be used to prevent pipe contacting ends of car. Use optional.
- 2. Pile must be located centrally lengthwise on car.
- 3. Bottom of pipes in top row must be 1/3 below the top chord of car.
- 4. Couplings, sleeves, or thread protectors must be staggered to avoid contact and maintain even load.