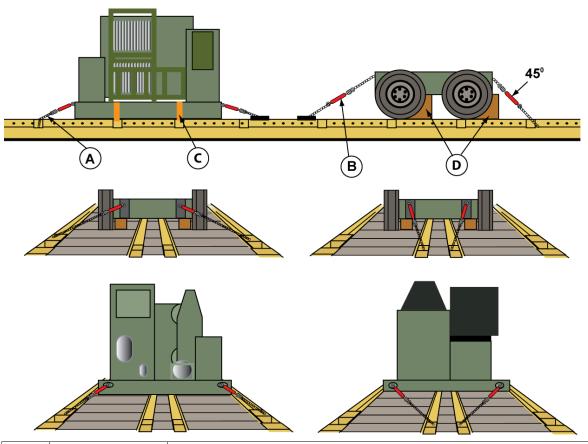

## WHEELED VEHICLES PDB (POWER DISTRIBUTION BOX AND WHEEL TRUCK) RAC 6088B

New 08-2017 (Ref: AAR Fig. 88-B)

| Item | No. of Pcs.  | Description                                                                             |
|------|--------------|-----------------------------------------------------------------------------------------|
| A    | 4            | Chains 3/8" (MBS 36,000 LBS.) 2 at each end of car.                                     |
| В    | 1 ea, Item A | Turnbuckles with jam nuts tightened wrench tight.                                       |
| С    | 2            | 4-inch web strap with a MBS of 20,000 LBS. place from side pocket to other side pocket. |

## PDB (POWER DISTRIBUTION BOX AND WHEEL TRUCK) (Concluded) RAC 6088B

New 08-2017 (Ref: AAR Fig. 88-B)

| Item | No. of Pcs.      | Description                                                                            |
|------|------------------|----------------------------------------------------------------------------------------|
| A    | 4                | Chains 3/8" (MBS 36,000 LBS.) 2 at each end of car.                                    |
| В    | 1 each<br>Item A | Turnbuckles with jam nuts tightened wrench tight.                                      |
| D    | 4                | 4 wooden blocks 20 in. high x 20 in. wide x 24 in. long. Place beneath axles as shown. |