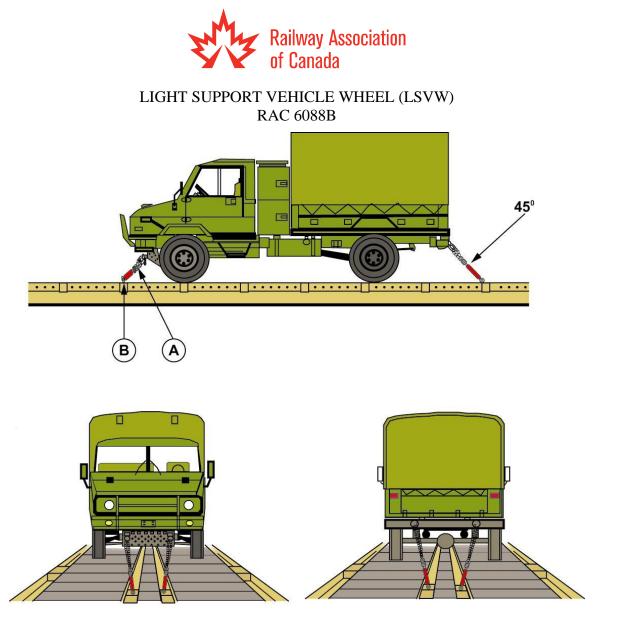

| Item | No. of Pcs.  | Description                                       |
|------|--------------|---------------------------------------------------|
| А    | 4            | Chains 3/8" (MBS 36,000 LBS.)                     |
| В    | 1 ea. Item A | Turnbuckles with jam nuts tightened wrench tight. |