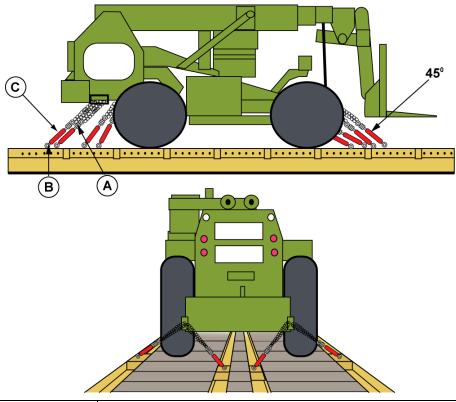

## FORKLIFT VARIABLE REACH RAC 6054A

| Item | No. of Pcs.  | Description                                                     |
|------|--------------|-----------------------------------------------------------------|
| A    | 4            | Chains 1/2" (MBS 55,000 LBS.) for vehicles less than 40,000 LBS |
| В    | 8            | Chains 1/2" (MBS 55,000 LBS.)                                   |
| C    | 1 ea. Item A | Turnbuckles with jam nuts tightened wrench tight.               |