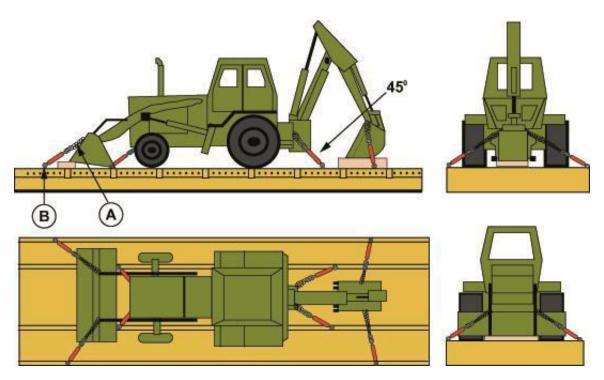

## SPECIALIZED ENGINEERING EQUIPMENT WHEELED

EXCAVATOR RAC 6054A

| Item | No. of Pcs.  | Description                                                      |
|------|--------------|------------------------------------------------------------------|
| А    | 8            | Chains 1/2" (MBS 55,000 LBS.)                                    |
|      | 4            | Chains 3/8" (MBS 36,000 LBS.) for vehicles less than 15,000 LBS. |
| В    | 1 ea. Item A | Turnbuckles with jam nuts tightened wrench tight.                |

## NOTE:

A PIECE OF LUMBER MUST BE PLACED UNDER BOTH BUCKETS. RIGGERS MUST BE SECURED WITH 3/8" CHAINS OR VISIBLE LOCKING PIN.