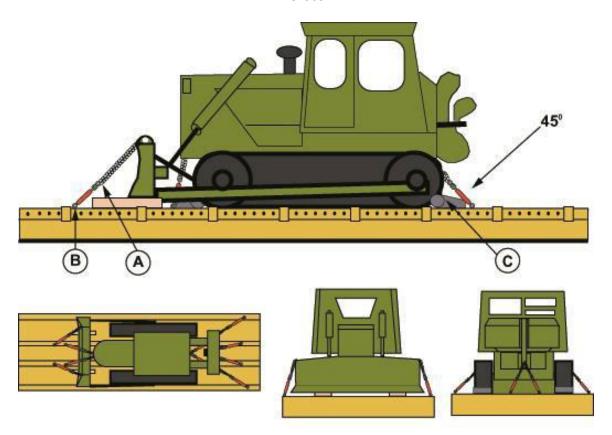

## BULLDOZERS UP TO 59,000 LBS. RAC 6054A

| Item | No. of Pcs.  | Description                                                    |
|------|--------------|----------------------------------------------------------------|
| A    | 10           | Chains 1/2" (MBS 55,000 LBS.) Including 2 on blade.            |
| В    | 1 ea. Item A | Turnbuckles with jam nuts tightened wrench tight.              |
| С    | 4            | Chock blocks under each track front and back for wooden floor. |