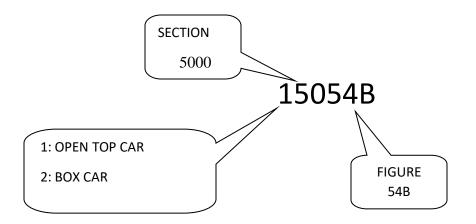

## HOW THIS BOOK IS ORGANIZED

This manual is divided into seven major sections.

| Section #1000 | General Rules                                          |
|---------------|--------------------------------------------------------|
| Section #2000 | Loading of Steel Products, including Pipe              |
| Section #3000 | Loading of Road, Grading and Farm Equipment Machinery  |
| Section #4000 | Not available/archived                                 |
| Section #5000 | Loading of Forest Products and Building Materials      |
| Section #6000 | Loading of Department of Defence Materials             |
| Section #7000 | Rules governing the Loading of Commodities of Open Top |
|               | Trailer (TOFC) or container (COFC) Service             |
| Section Test  | CLR Loads under test                                   |