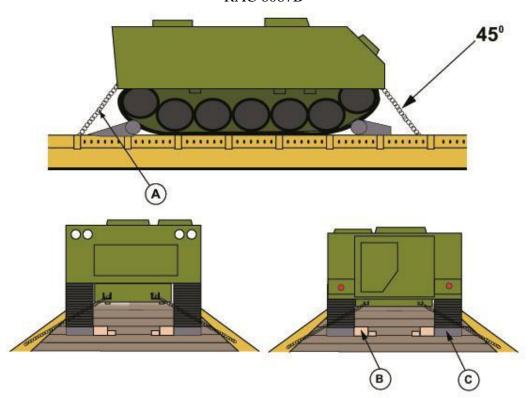

## APC (ARMOURED PERSONNEL CARRIER) M113 FAMILY Including M548 and M577 RAC 6087B

| Item | No. of Pcs. | Description                                                                                   |
|------|-------------|-----------------------------------------------------------------------------------------------|
| A    | 4           | Chains (13 mm - 1/2") (MBS 55,000 LBS.) or                                                    |
|      | or          |                                                                                               |
|      | 4           | Wire Rope Cables (6 x 19) 5/8" Doubled (Complete loops)                                       |
| В    | 6           | Lateral restraints (inside), 3 each side, or lateral blocking.                                |
| С    | 4           | Blocks - 2 pattern #30 at front and 2 pattern #31 at rear.<br>Metal chock blocks may be used. |