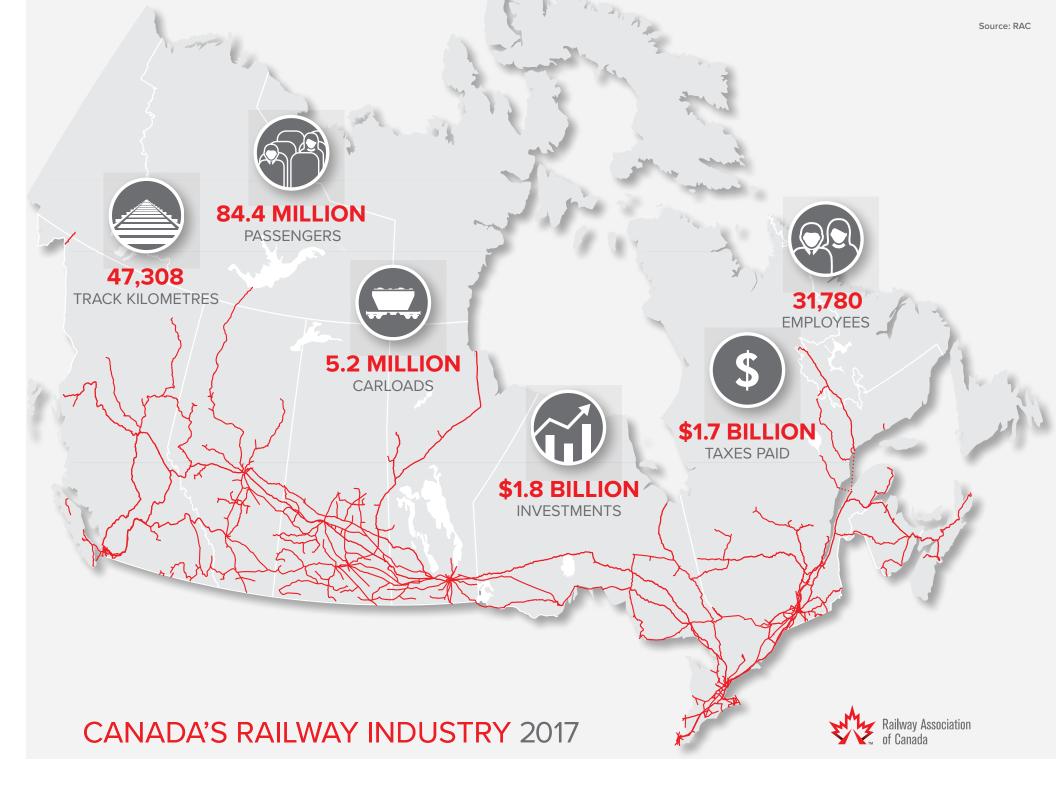

## CANADA'S RAILWAY INDUSTRY 2017 PROVINCIAL/REGIONAL PROFILES



|                                           | Atlantic Canada | Quebec     | Ontario     | Manitoba   | Saskatchewan | Alberta    | British Columbia |
|-------------------------------------------|-----------------|------------|-------------|------------|--------------|------------|------------------|
| FREIGHT TRAFFIC                           |                 |            |             |            |              |            |                  |
| Carloads originated                       | 287,693         | 913,969    | 1,010,516   | 203,209    | 564,636      | 955,380    | 1,292,864        |
| Tonnes originated (000)                   | 20,760          | 116,811    | 46,956      | 12,352     | 40,043       | 61,938